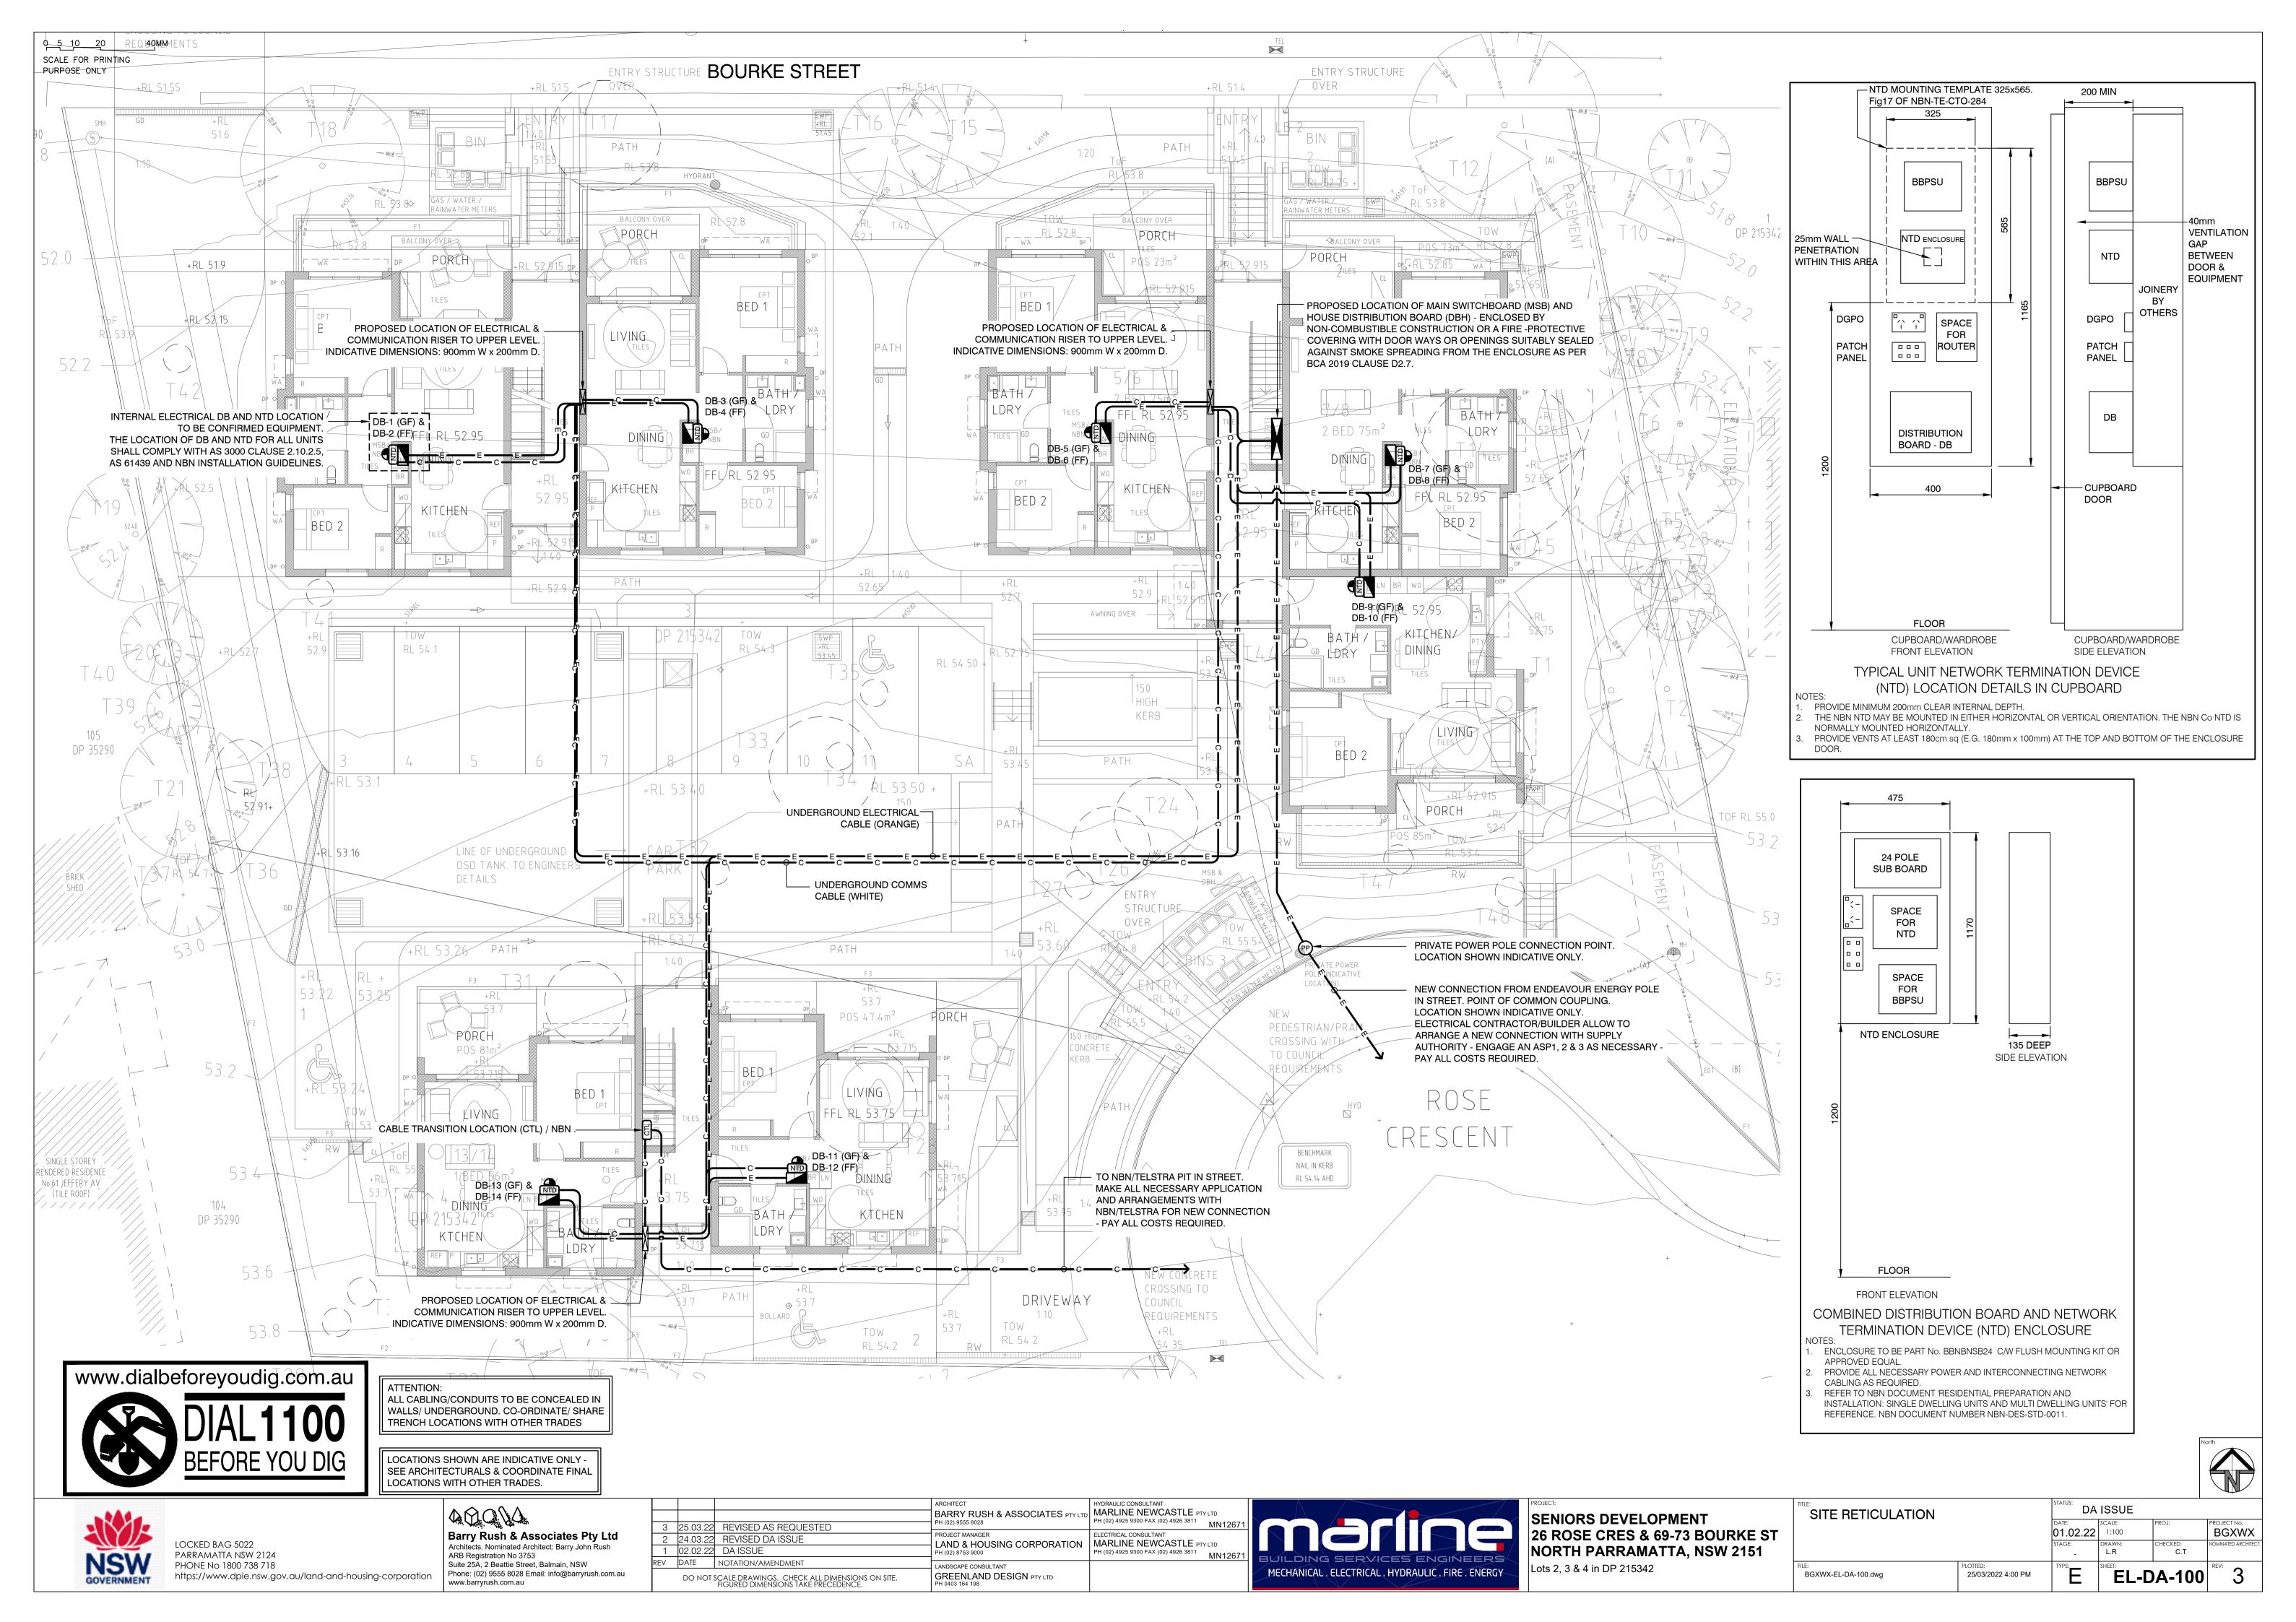

NT
26 ROSE CRES & 69-73 BOURKE ST
NORTH PARRAMATTA, NSW 2151
Lots 2, 3 & 4 in DP 215342

| COVERSHEET                   |                             | DA ISSUE          |                 |                 |                      |
|------------------------------|-----------------------------|-------------------|-----------------|-----------------|----------------------|
|                              |                             | DATE:<br>01.02.22 | SCALE:<br>N.T.S | PROJ:           | PROJECT No.  BGXWX   |
|                              |                             | STAGE:            | DRAWN:<br>L.R   | CHECKED:<br>C.T | NOMINATED ARCHITECT: |
| FILE:<br>BGXWX-EL-DA-000.dwg | PLOTTED: 25/03/2022 4:00 PM | TYPE:             | SHEET: EL-D     | A-000           | REV: 3               |